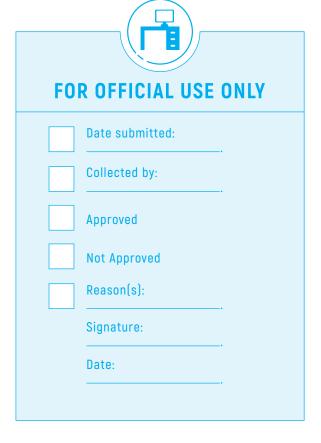

Complete all requirements in this Progress Log and submit it to the Information Counter (weekends) or the church office (weekdays). You will be eligible to receive the Equip Level 1 Certificate once your submission has been approved.